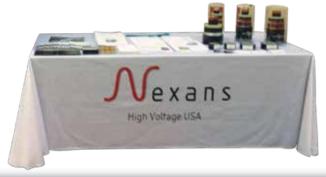

# **THROWS & RUNNERS**

The Simple Solution to give your space a Finished Look.

**Table Throws** complete your space by coordinating with your display to give maximum impact to your overall presentation.