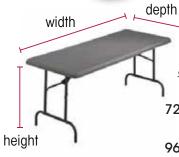

### Standard Sizes:

6ft Table: 72"w x 30"h x 30"d

8ft Table:

96"w x 30"h x 30"d

rv. 1.2016