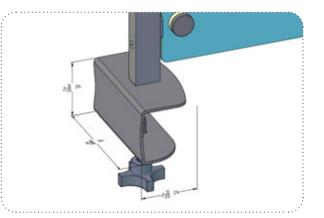

#### TWO CLAMPING SYSTEMS TO FIT PRACTICALLY ANY OFFICE SYSTEM

CUBICLE CLAMP

THIN WALL CLAMP

Fits Thicknesses from 2 1/4" to 3 1/2"

Fits Thicknesses from 3/4" to 2 1/2"