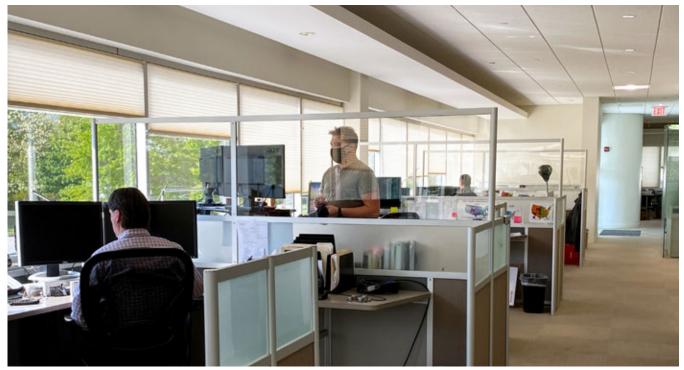

# OFFICE HYGIENE BARRIERS SOLUTION KIT

In OSHA's newly published, "Guidance on Preparing Workplaces for COVID-19", the agency specifically suggests, "installing physical barriers, such as clear plastic sneeze guards," as a defense for the spread of COVID-19. We have developed two systems that allow you to maintain your current office layout while keeping people safer. Utilizing minimal framework and clear acrylic, these solutions preserve that feeling of openness while giving extra protection.

#### TWO CLAMPING SYSTEMS TO FIT PRACTICALLY ANY OFFICE SYSTEM

CUBICLE CLAMP

THIN WALL CLAMP

Fits Thicknesses from 2 1/4" to 3 1/2"

Fits Thicknesses from 3/4" to 2 1/2"