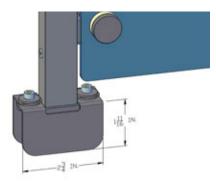

#### TWO CLAMPING SYSTEMS TO FIT PRACTICALLY ANY OFFICE SYSTEM

CUBICLE CLAMP

THIN WALL CLAMP

Fits Thicknesses from 2 1/4" to 3 1/2"

Fits Thicknesses from 3/4" to 2 1/2"