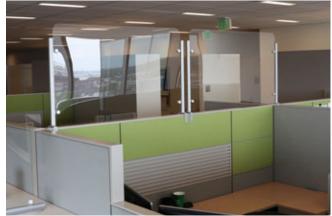

TECT YOUR EMPLOYEES IN THE NEW NORMAL



#### KEEP YOUR OFFICE LAYOUT THE SAME WITH **HYGIENE BARRIER KITS**



WHETHER YOU HAVE JUST A FEW WORKSPACES OR THOUSANDS, WE CAN MEET YOUR NEEDS AND **MEET THEM FAST!** STANDARD AND CUSTOM SOLUTIONS AVAILABLE.

# OFFICE HYGIENE BARRIERS SOLUTION KIT

In OSHA's newly published, "Guidance on Preparing Workplaces for COVID-19", the agency specifically suggests, "installing physical barriers, such as clear plastic sneeze guards," as a defense for the spread of COVID-19. We have developed two systems that allow you to maintain your current office layout while keeping people safer. Utilizing minimal framework and clear acrylic, these solutions preserve that feeling of openness while giving extra protection.

#### TWO STYLES TO CHOOSE FROM



FRAMELESS



#### TWO CLAMPING SYSTEMS TO FIT PRACTICALLY ANY OFFICE SYSTEM



CUBICLE CLAMP



THIN WALL CLAMP



Fits Thicknesses from 2 1/4" to 3 1/2"



Fits Thicknesses from 3/4" to 2 1/2"



## STANDARD SIZES



#### **CUSTOM SIZES AVAILABLE**

### HOW TO BUILD YOUR OWN **HYGIENE BARRIER KITS**

- 1. DETERMINE THE STYLE YOU WANT FRAMED OR FRAMELESS
- 2. PICK YOUR CLAMP STYLE BASED ON THE WALL THICKNESS
- 3. SELECT STANDARD SIZES AND ADD CUSTOM SIZES IF NECESSARY
- 4. DETERMINE **QUANTITIES**
- 5. CONTACT US AT 717-612-0340 FOR OUOTE

### DESK AND TABLE APPLICATIONS









#### LESS TOUCH MEANS LESS GERM TRANSMISSION. ELIMINATE HIGH-TOUCH SURFACE CONTACT ON EVERY DOOR!

- Made from 11 gauge steel to prevent bending
- High back reduces shoe scuff marks on the door
- Rear plate adds extra streng