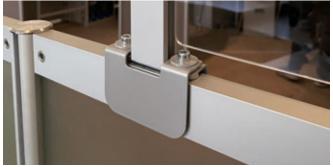

#### TWO CLAMPING SYSTEMS TO FIT PRACTICALLY ANY OFFICE SYSTEM

CUBICLE CLAMP

THIN WALL CLAMP

Fits Thicknesses from 2 1/4" to 3 1/2"

Fits Thicknesses from 3/4" to 2 1/2"