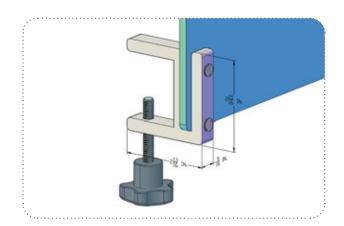

#### TWO CLAMPING SYSTEMS TO FIT PRACTICALLY ANY OFFICE SYSTEM

CUBICLE CLAMP

THIN WALL CLAMP

Fits Thicknesses from 2 1/4" to 3 1/2"

Fits Thicknesses from 3/4" to 2 1/2"