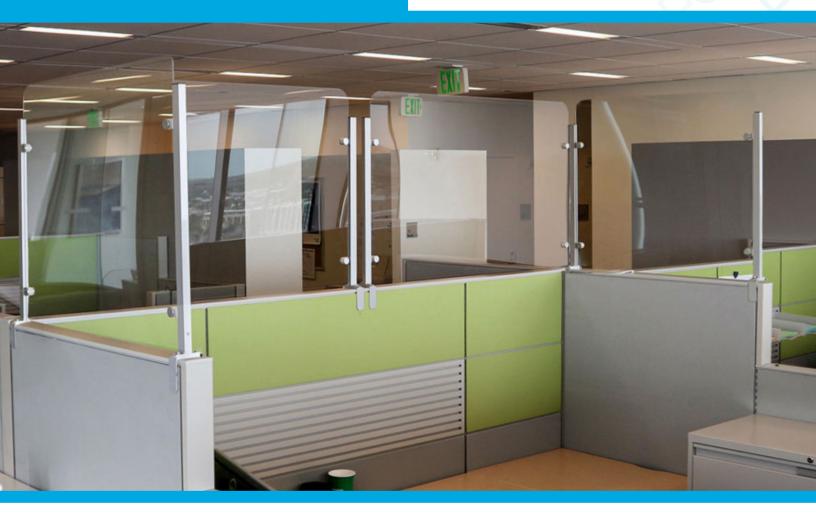

# OFFICE HYGIENE BARRIERS SOLUTION KIT

In OSHA's newly published, "Guidance on Preparing Workplaces for COVID-19", the agency specifically suggests, "installing physical barriers, such as clear plastic sneeze guards," as a defense for the spread of COVID-19. We have developed two systems that allow you to maintain your current office layout while keeping people safer. Utilizing minimal framework and clear acrylic, these solutions preserve that feeling of openness while giving extra protection.

#### TWO STYLES TO CHOOSE FROM

FRAMELESS

#### TWO CLAMPING SYSTEMS TO FIT PRACTICALLY ANY OFFICE SYSTEM

CUBICLE CLAMP

THIN WALL CLAMP

Fits Thicknesses from 2 1/4" to 3 1/2"

Fits Thicknesses from 3/4" to 2 1/2"