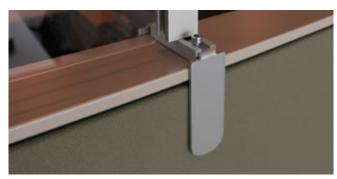

#### TWO CLAMPING SYSTEMS TO FIT PRACTICALLY ANY OFFICE SYSTEM

CUBICLE CLAMP

THIN WALL CLAMP

Fits Thicknesses from 2 1/4" to 3 1/2"

Fits Thicknesses from 3/4" to 2 1/2"