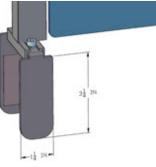

#### TWO CLAMPING SYSTEMS TO FIT PRACTICALLY ANY OFFICE SYSTEM

CUBICLE CLAMP

THIN WALL CLAMP

Fits Thicknesses from 2 1/4" to 3 1/2"

Fits Thicknesses from 3/4" to 2 1/2"