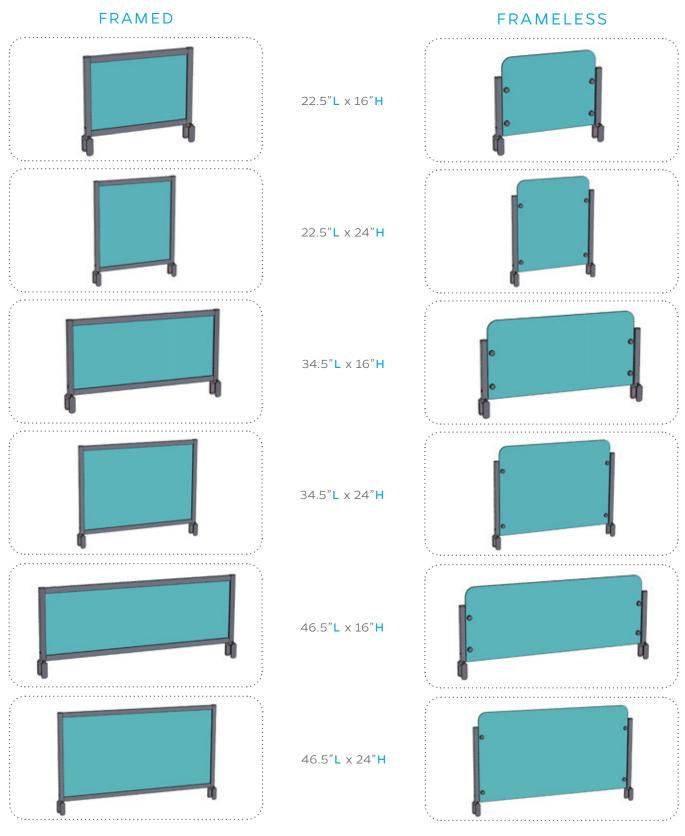

#### TWO STYLES TO CHOOSE FROM

FRAMELESS

## STANDARD SIZES

#### **CUSTOM SIZES AVAILABLE**