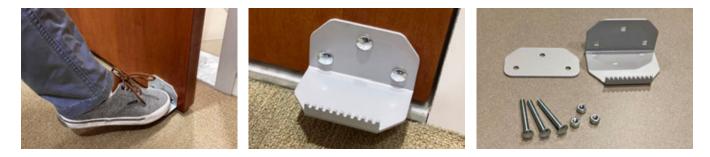

#### LESS TOUCH MEANS LESS GERM TRANSMISSION. ELIMINATE HIGH-TOUCH SURFACE CONTACT ON EVERY DOOR!

- Made from 11 gauge steel to prevent bending
- High back reduces shoe scuff marks on the door
- Rear plate adds extra strength and support
- Strong powder coated finish
- Carriage bolts lock in position for tightening from one side
- Nuts have nylon inserts to resist loosening