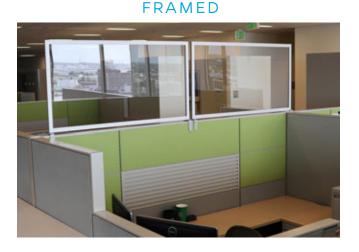

# PROTECT YOUR EMPLOYEES IN THE NEW NORMAL



#### KEEP YOUR OFFICE LAYOUT THE SAME WITH **HYGIENE BARRIER KITS**



WHETHER YOU HAVE JUST A FEW WORKSPACES OR THOUSANDS, WE CAN MEET YOUR NEEDS AND **MEET THEM FAST!** STANDARD AND CUSTOM SOLUTIONS AVAILABLE.

# OFFICE HYGIENE BARRIERS SOLUTION KIT

In OSHA's newly published, "Guidance on Preparing Workplaces for COVID-19", the agency specifically suggests, "installing physical barriers, such as clear plastic sneeze guards," as a defense for the spread of COVID-19. We have developed two systems that allow you to maintain your current office layout while keeping people safer. Utilizing minimal framework and clear acrylic, these solutions preserve that feeling of openness while giving extra protection.

#### TWO STYLES TO CHOOSE FROM



FRAMELESS



#### TWO CLAMPING SYSTEMS TO FIT PRACTICALLY ANY OFFICE SYSTEM



CUBICLE CLAMP



THIN WALL CLAMP



Fits Thicknesses from 2 1/4" to 3 1/2"



Fits Thicknesses from 3/4" to 2 1/2"



## STANDARD SIZES



#### **CUSTOM SIZES AVAILABLE**

### HOW TO BUILD YOUR OWN **HYGIENE BARRIER KITS**

- 1. DETERMINE THE STYLE YOU WANT FRAMED OR FRAMELESS
- 2. PICK YOUR CLAMP STYLE BASED ON THE WALL THICKNESS
- 3. SELECT STANDARD SIZES AND ADD CUSTOM SIZES IF NECESSARY
- 4. DETERMINE **QUANTITIES**
- 5. CONTACT US AT 717-612-0340 FOR OUOTE

### DESK AND TABLE APPLICATIONS









#### LESS TOUCH MEANS LESS GERM TRANSMISSION. ELIMINATE HIGH-TOUCH SURFACE CONTACT ON EVERY DOOR!

- Made from 11 gauge steel to prevent bending
- High back reduces shoe scuff marks on the door
- Rear plate adds